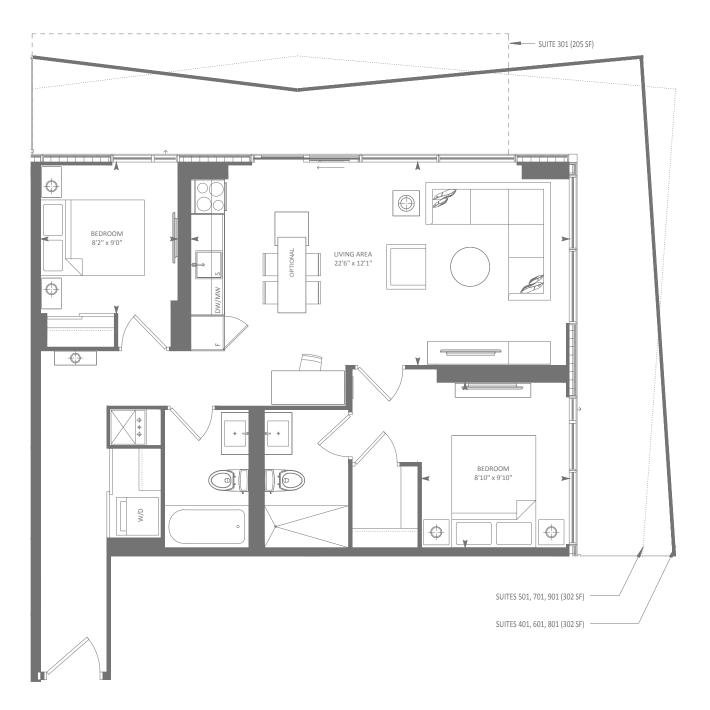

## P1 - 2BD | 809 SF

Purchasers are advised that the suite area, orientation of kitchen, balcony area finishing material and any dividers, where applicable, may vary from suite to suite based on design and material specifications. Balcony dimensions, configuration and location are estimates only and may not be exactly as shown. This model shown may vary from the purchased suite. Drawing not to scale. All renderings are artist's concept. Flooring patterns may vary from that shown. Prices and specifications are subject to change without notice. Window sizes and locations are approximate only and may vary. Suite purchased may be mirror image of suite layout illustrated above. Square footages and dimensions (where shown) are approximate only. Actual usable floor space may vary from the approximate floor area shown. Approximate square footages shown are calculated according to Tarion Builder Bulletin 22. Balcony locations are approximate. The exact location of any balcony (if applicable) in relation to the unit layout may differ from that shown. Please refer to the Agreement of Purchase and Sale - Paragraph 15, for further details on possible changes and substitutions. Please see Sales Representative for details. Furniture not included. Refer to key plan for unit location and orientation. E. & O.E.