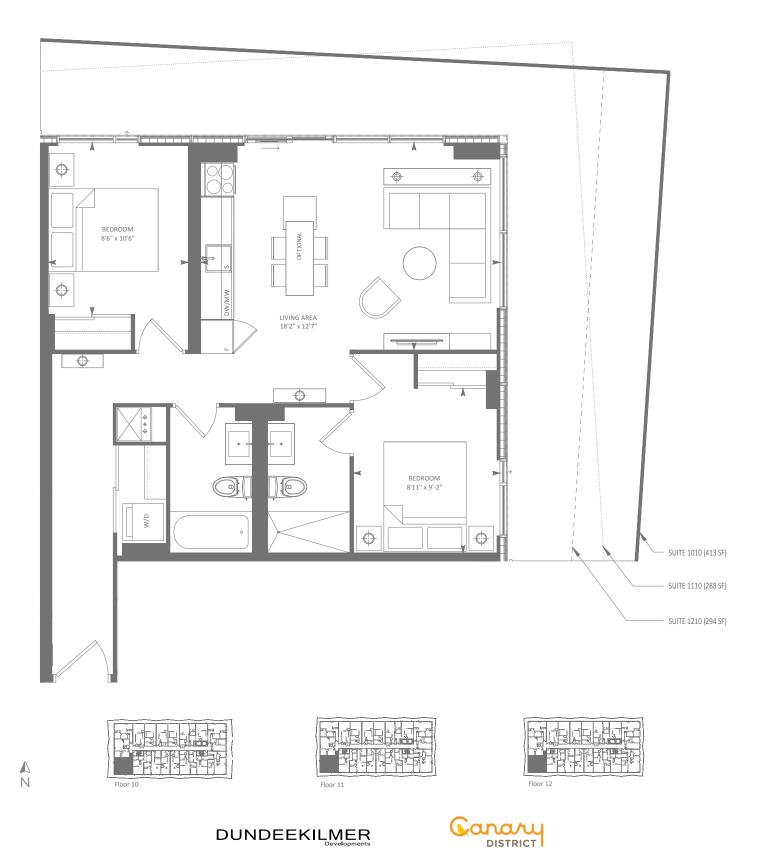

## O – 2BD | 771 SF

Purchasers are advised that the suite area, orientation of kitchen, balcony area finishing material and any dividers, where applicable, may vary from suite to suite based on design and material specifications. Balcony dimensions, configuration and location are estimates only and may not be exactly as shown. This model shown may vary from the purchased suite. Drawing not to scale. All renderings are artist's concept. Flooring patterns may vary from that shown. Prices and specifications are subject to change without notice. Window sizes and locations are approximate only and may vary. Suite purchased may be mirror image of suite layout illustrated above. Square footages and dimensions, are approximate only. Actual usable floor space may vary from the approximate floor area shown. Approximate square footages shown are calculated according to Tarion Builder Builetin 22. Balcony locations are approximate. The exact location of any balcony (if applicable) in relation to the unit layout may differ from that shown. Please refer to the Agreement of Purchase and Sale - Paragraph 15, for further details on possible changes and substitutions. Please see Sales Representative for details. Furniture not included. Refer to key plan for unit location and orientation. E. & O.E.